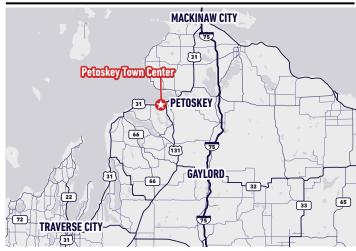

# ◎ 1305 - 1401 Spring Street, Petoskey MI 49770

### HOBBY LOBBY









LOCATION



#### <u>HIGHLIGHTS</u>

- » 174,870 SF GLA Shopping Center
- » The property is highly visible, well established and surrounded by businesses, the Odawa Casino-Resort, housing developments, and nearby hotels.
- » Currently we have over 90,000 SF of space at the center available for redevelopment.
- » 11,432 AADT

| DEMOGRAPHICS    | 1-Mile   | 3-Mile   | 5-Mile   |
|-----------------|----------|----------|----------|
| Population:     | 3,691    | 9,872    | 14,062   |
| Households:     | 1,868    | 4,707    | 6,509    |
| Avg. HH Income: | \$67,022 | \$81,835 | \$84,431 |
| Med. HH Income: | \$43,436 | \$54,161 | \$58,736 |

#### FOR LEASING INQUIRIES, PLEASE CONTACT:



Tim Todaro (614) 472-2930 TTodaro@uspginc.com

U.S. Properties Group | 3665 Fishinger Blvd | Hilliard, OH 43026 | Main