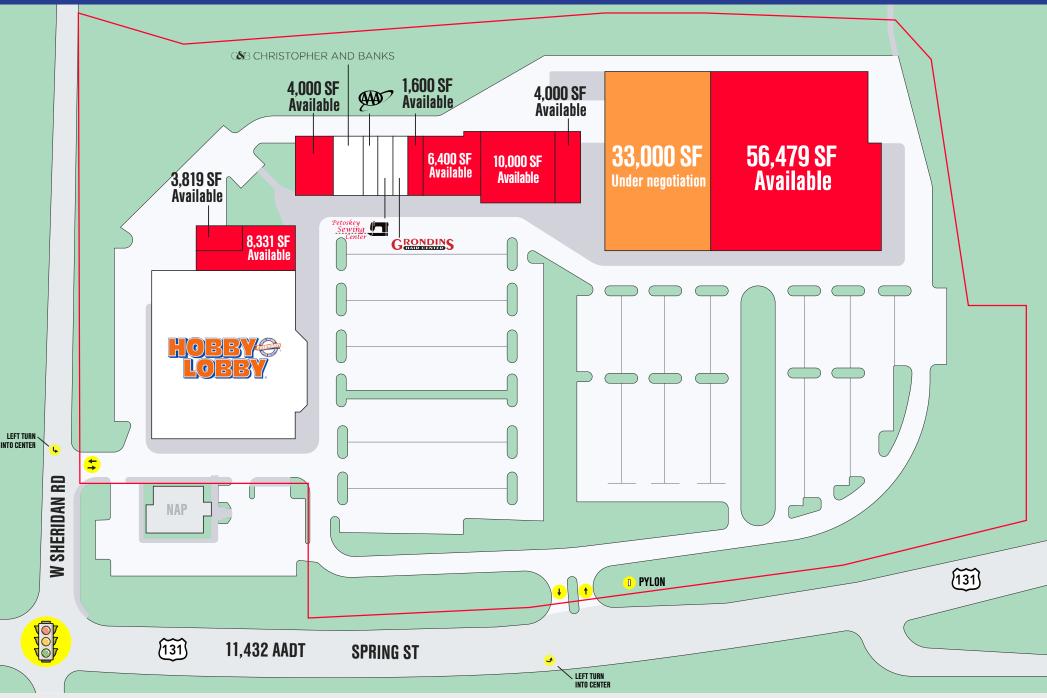

## **SITE PLAN**

U.S. Properties Group | 3665 Fishinger Blvd | Hilliard, OH 43026 | Main: (866) 704-3000

The above information has been secured by sources deemed to be reliable. No representations or warranties expressed or implied are made as to the accuracy, and information subject to verification and no liability for errors or omissions are assumed.

#### <u>HIGHLIGHTS</u>

- » 174,870 SF GLA Shopping Center
- » The property is highly visible, well established and surrounded by businesses, the Odawa Casino-Resort, housing developments, and nearby hotels.
- » Currently we have over 90,000 SF of space at the center available for redevelopment.
- » 11,432 AADT