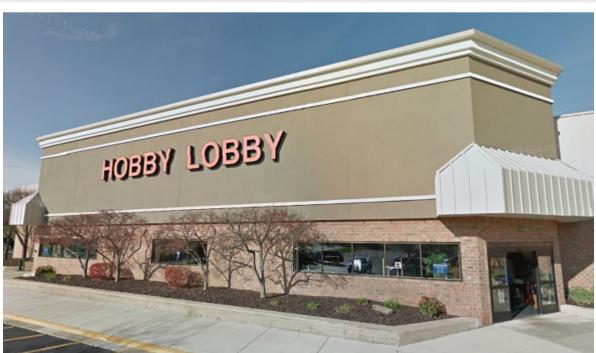

### HOBBY LOBBY

LOCATION

#### <u>HIGHLIGHTS</u>

- » 174,870 SF GLA Shopping Center
- » The property is highly visible, well established and surrounded by businesses, the Odawa Casino-Resort, housing developments, and nearby hotels.
- » Currently we have over 90,000 SF of space at the center available for redevelopment.
- » 11,432 AADT