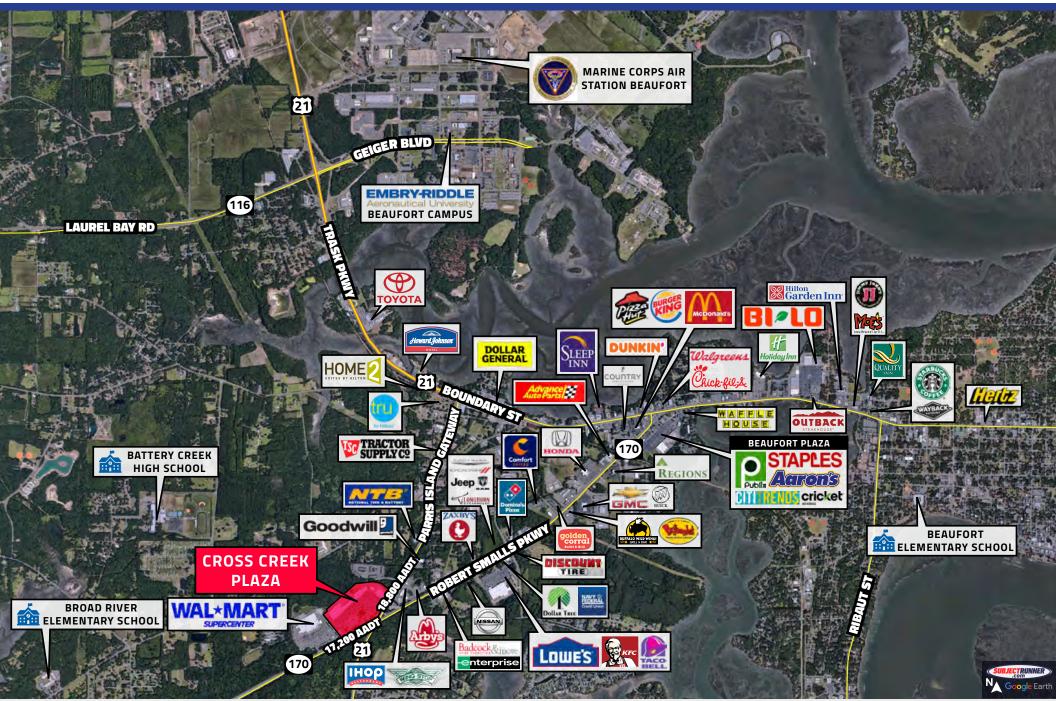

neighboring sea islands which create a diverse, scenic area.
- » The center is anchored by Belk, Big Lots, PetSmart and TJ Maxx, and offers a wide variety of retailers, including Kay Jewelers, GNC, Game Stop, Hibbetts, Planet Fitness and many more.
- » 17.200 AADT on Robert Smalls Pkwv
- » 18,800 AADT on Parris Island Gtwy

| DEMOGRAPHICS   | 1-Mile   | 3-Mile   | 5-Mile   |
|----------------|----------|----------|----------|
| Population:    | 2,115    | 25,718   | 47,092   |
| Households     | 942      | 10,856   | 20,056   |
| Avg. HH Income | \$68,685 | \$63,800 | \$62,220 |
| Med. HH Income | \$53,173 | \$55,504 | \$56,077 |

### FOR LEASING INQUIRIES, PLEASE CONTACT:



Cvnthia A. Hicks

SVP, Leasing & Development (803) 429-4300 chicks@uspainc.com

## **SITE PLAN**



# **AERIAL**