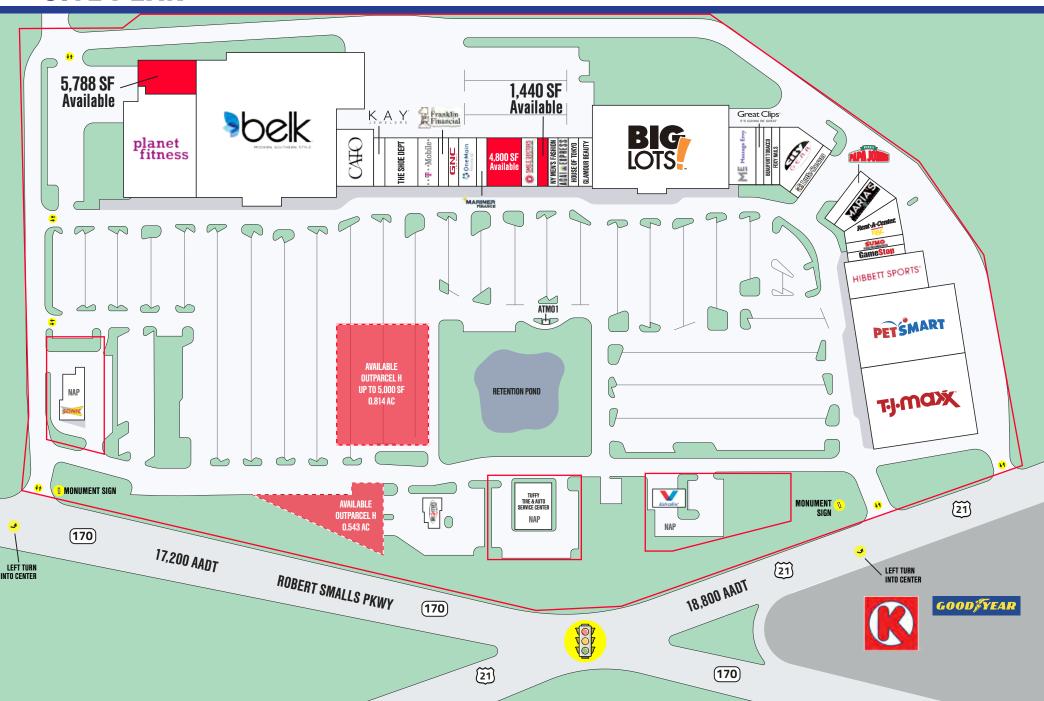

ountry charm and neighboring sea islands which create a diverse, scenic area.
- » The center is anchored by Belk, Big Lots, PetSmart and TJ Maxx, and offers a wide variety of retailers, including Kay Jewelers, GNC, Game Stop, Hibbetts, Planet Fitness and many more.
- » 17.200 AADT on Robert Smalls Pkwv
- » 18,800 AADT on Parris Island Gtwy

| DEMOGRAPHICS   | 1-Mile   | 3-Mile   | 5-Mile   |
|----------------|----------|----------|----------|
| Population:    | 2,115    | 25,718   | 47,092   |
| Households     | 942      | 10,856   | 20,056   |
| Avg. HH Income | \$68,685 | \$63,800 | \$62,220 |
| Med. HH Income | \$53,173 | \$55,504 | \$56,077 |

### FOR LEASING INQUIRIES, PLEASE CONTACT:



Cvnthia A. Hicks

SVP, Leasing & Development (803) 429-4300 chicks@uspainc.com

## **SITE PLAN**



# **AERIAL**