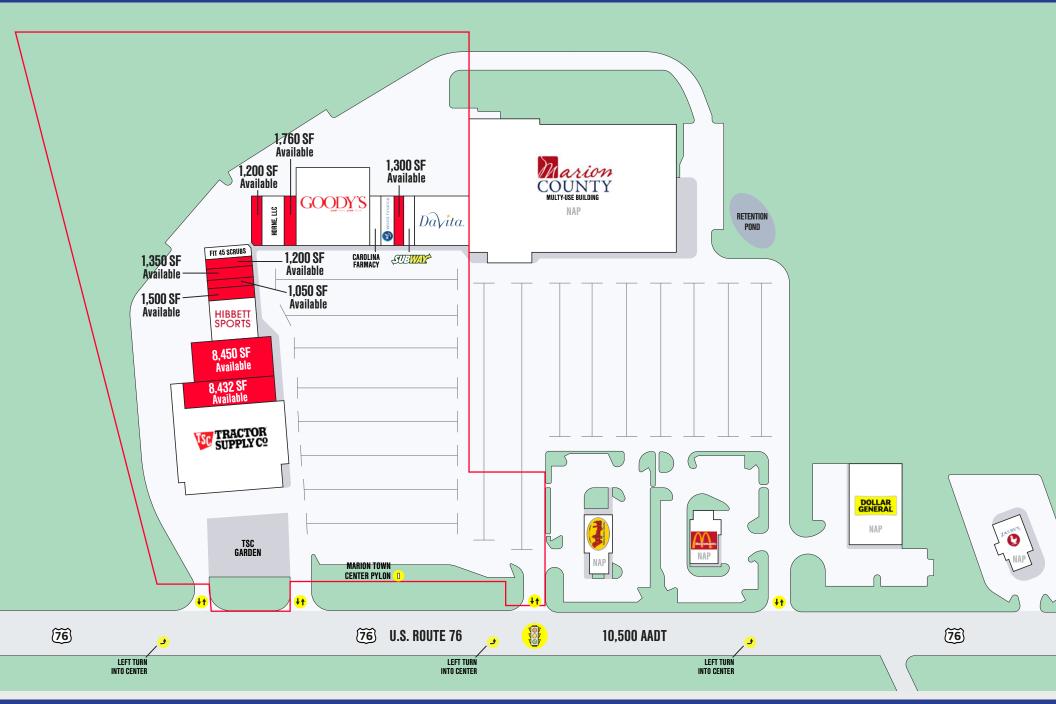

## **SITE PLAN**

#### HIGHLIGHTS

- » 84,445 SF GLA Shopping Center
- » Located on US Highway 76, a major thoroughfare through the Florence / Myrtle Beach, SC area.
- » The center is anchored by Tractor Supply and Goody's also, featured at the center are Subway, DaVita, World Finance and Hibbett's.
- » Northeast, of the town of Marion, this area is a treasure on the National Historic Register.
- » 10.500 AADT on US-76