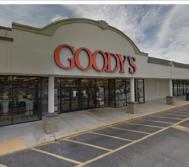

#### HIGHLIGHTS

- » 84,445 SF GLA Shopping Center
- » Located on US Highway 76, a major thoroughfare through the Florence / Myrtle Beach, SC area.
- » The center is anchored by Tractor Supply and Goody's also, featured at the center are Subway, DaVita, World Finance and Hibbett's.
- » Northeast, of the town of Marion, this area is a treasure on the National Historic Register.
- » 10.500 AADT on US-76