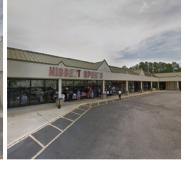

#### HIGHLIGHTS

- » 84,445 SF GLA Shopping Center
- » Located on US Highway 76, a major thoroughfare through the Florence / Myrtle Beach, SC area.
- » The center is anchored by Tractor Supply and Goody's also, featured at the center are Subway, DaVita, World Finance and Hibbett's.
- » Northeast, of the town of Marion, this area is a treasure on the National Historic Register.
- » 10.500 AADT on US-76