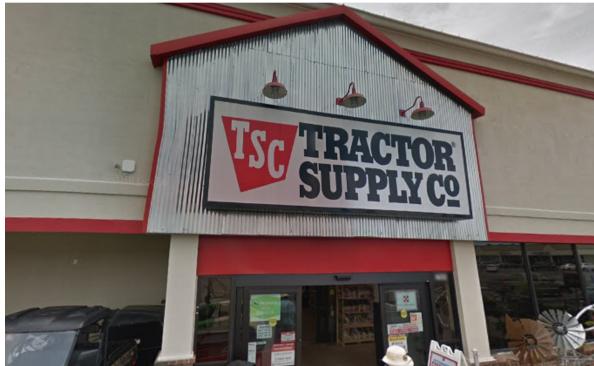

#### HIGHLIGHTS

- » 84,445 SF GLA Shopping Center
- » Located on US Highway 76, a major thoroughfare through the Florence / Myrtle Beach, SC area.
- » The center is anchored by Tractor Supply and Goody's also, featured at the center are Subway, DaVita, World Finance and Hibbett's.
- » Northeast, of the town of Marion, this area is a treasure on the National Historic Register.
- » 10.500 AADT on US-76