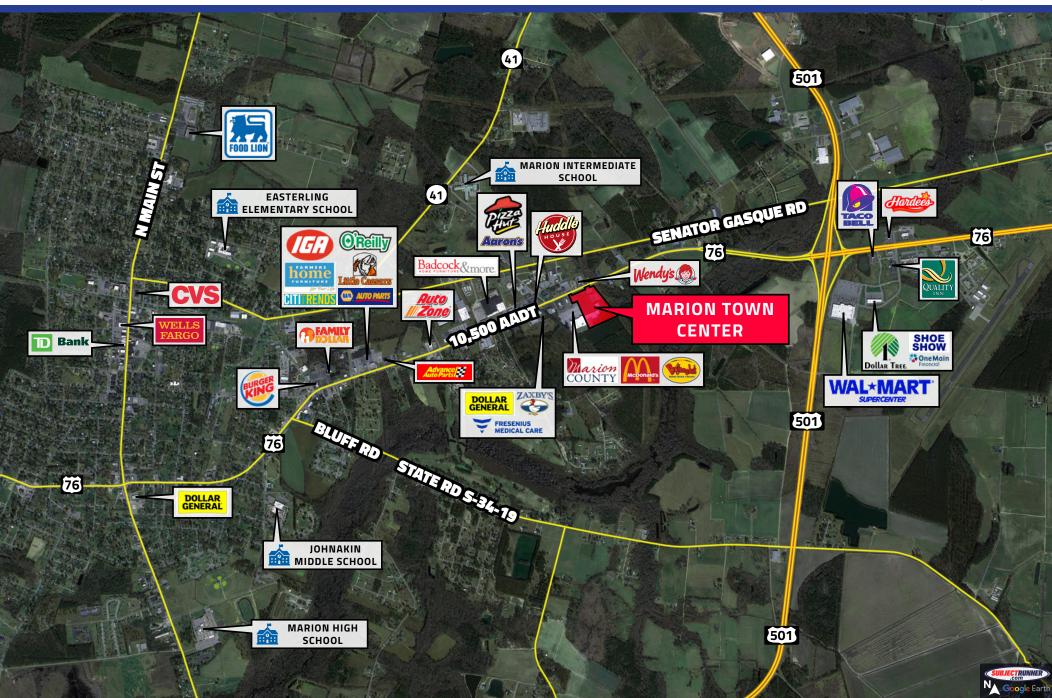

### **AERIAL**

#### HIGHLIGHTS

- » 84,445 SF GLA Shopping Center
- » Located on US Highway 76, a major thoroughfare through the Florence / Myrtle Beach, SC area.
- » The center is anchored by Tractor Supply and Goody's also, featured at the center are Subway, DaVita, World Finance and Hibbett's.
- » Northeast, of the town of Marion, this area is a treasure on the National Historic Register.
- » 10.500 AADT on US-76