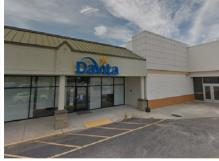

#### HIGHLIGHTS

- » 84,445 SF GLA Shopping Center
- » Located on US Highway 76, a major thoroughfare through the Florence / Myrtle Beach, SC area.
- » The center is anchored by Tractor Supply and Goody's also, featured at the center are Subway, DaVita, World Finance and Hibbett's.
- » Northeast, of the town of Marion, this area is a treasure on the National Historic Register.
- » 10.500 AADT on US-76