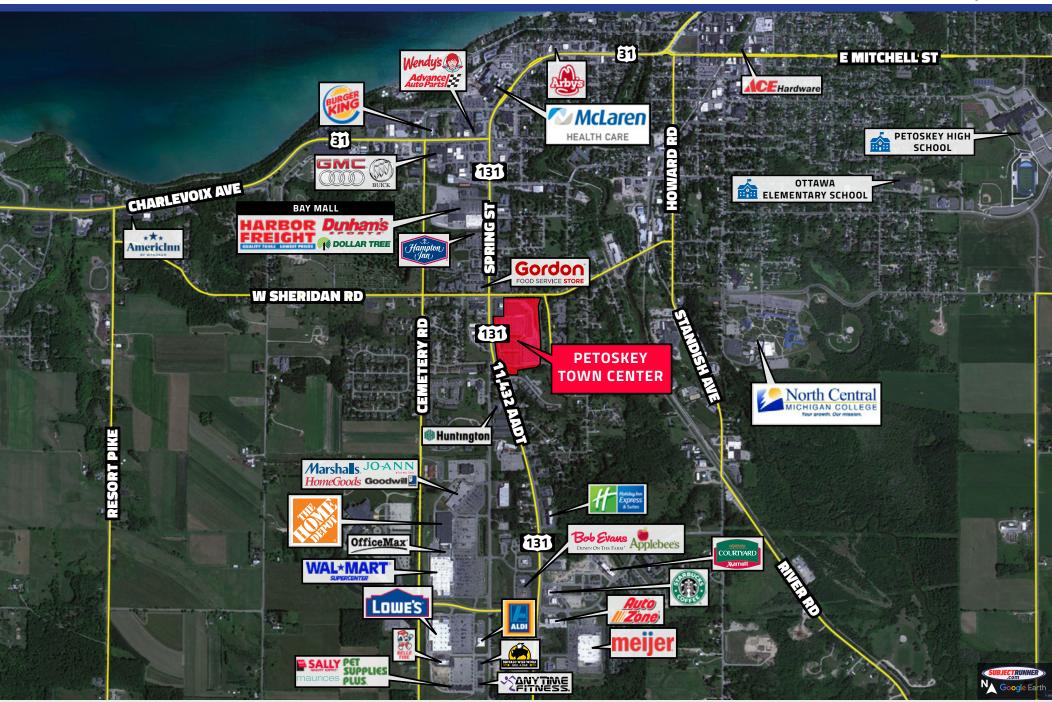

HIGHLIGHTS

- » 174,870 SF GLA Shopping Center
- » The property is highly visible, well established and surrounded by businesses, the Odawa Casino-Resort, housing developments, and nearby hotels.
- » Currently we have over 53,000 SF of space at the center available for redevelopment.
- » 11.432 AADT

| DEMACODADINO    |          |          |          |
|-----------------|----------|----------|----------|
| DEMOGRAPHICS    | 1-Mile   | 3-Mile   | 5-Mile   |
| Population:     | 3,691    | 9,872    | 14,062   |
| Households:     | 1,868    | 4,707    | 6,509    |
| Avg. HH Income: | \$67,022 | \$81,835 | \$84,431 |
| Med. HH Income: | \$43,436 | \$54,161 | \$58,736 |

## FOR LEASING INQUIRIES, PLEASE CONTACT:



Tim Todaro (614) 472-2930 TTodaro@uspginc.com

# **SITE PLAN**



# **AERIAL**