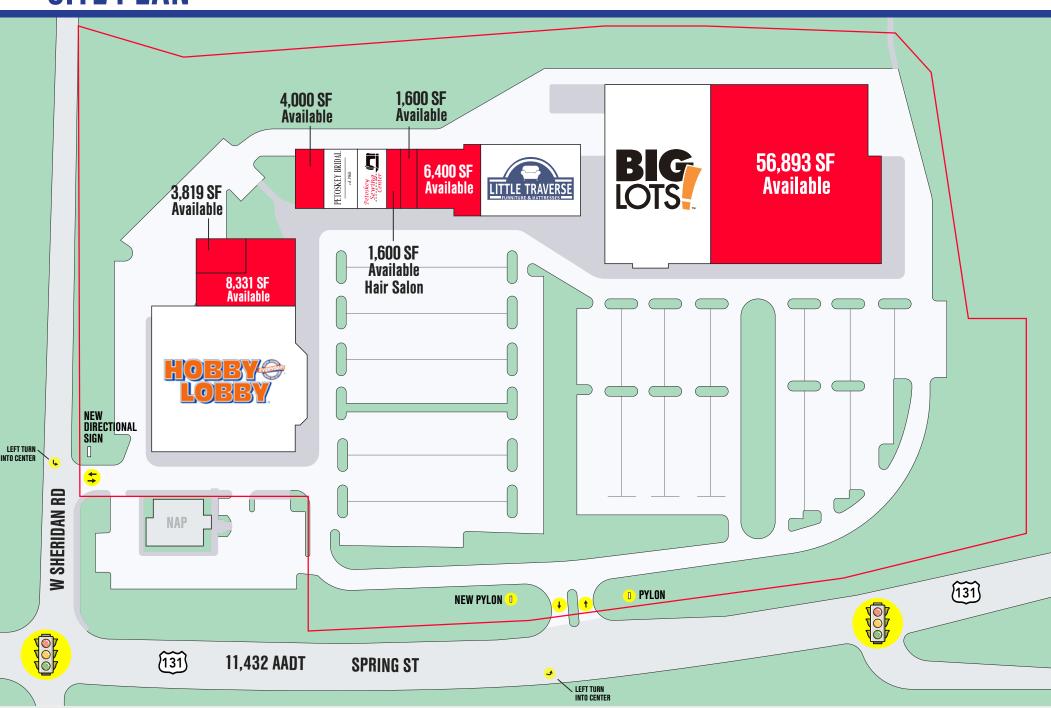

# **SITE PLAN**

### HIGHLIGHTS

- » 174,870 SF GLA Shopping Center
- » The property is highly visible, well established and surrounded by businesses, the Odawa Casino-Resort, housing developments, and nearby hotels.
- » Currently we have over 53,000 SF of space at the center available for redevelopment.
- » 11.432 AADT