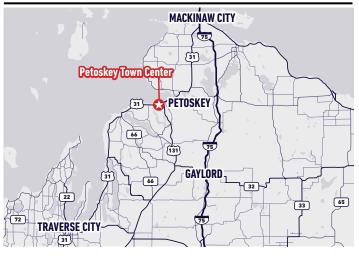

# PETOSKEY TOWN CENTER

© 1305 - 1401 Spring Street, Petoskey, MI 49770

HOBBY LOBBY

**BIGLOTS!** 









### LOCATION



### HIGHLIGHTS

- » 174,870 SF GLA Shopping Center
- » The property is highly visible, well established and surrounded by businesses, the Odawa Casino-Resort, housing developments, and nearby hotels.
- » Currently we have over 53,000 SF of space at the center available for redevelopment.
- » 11.432 AADT

| DEMACODADINO    |          |          |          |
|-----------------|----------|----------|----------|
| DEMOGRAPHICS    | 1-Mile   | 3-Mile   | 5-Mile   |
| Population:     | 3,691    | 9,872    | 14,062   |
| Households:     | 1,868    | 4,707    | 6,509    |
| Avg. HH Income: | \$67,022 | \$81,835 | \$84,431 |
| Med. HH Income: | \$43,436 | \$54,161 | \$58,736 |

## FOR LEASING INQUIRIES, PLEASE CONTACT:



Tim Todaro (614) 472-2930 TTodaro@uspginc.com

# **SITE PLAN**



# **AERIA