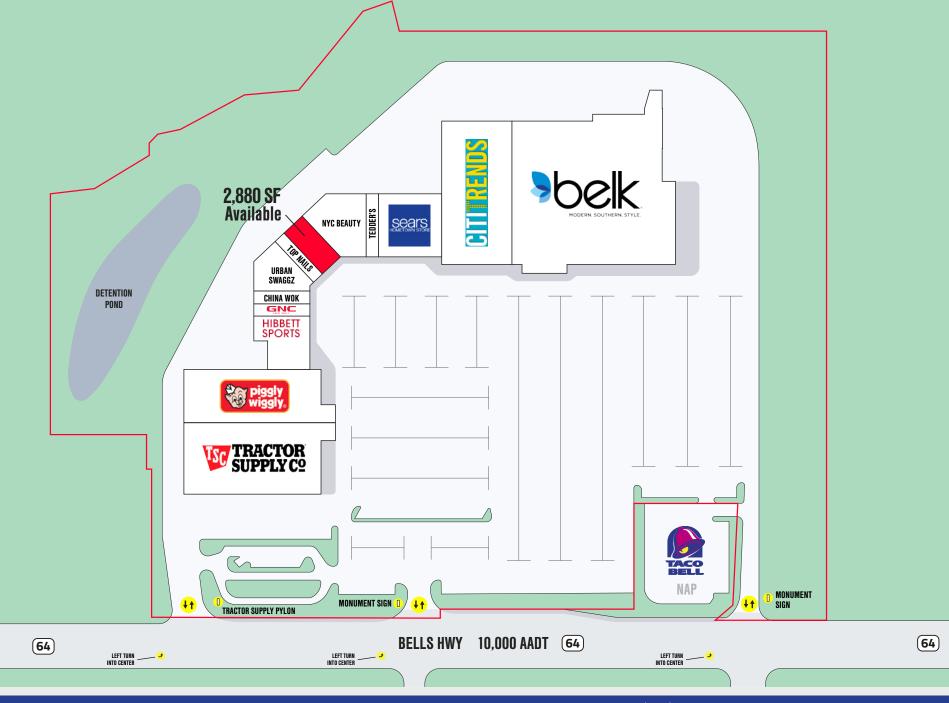

## **SITE PLAN**

U.S. Properties Group | 3665 Fishinger Blvd | Hilliard, OH 43026 | Main: (866) 704-3000

The above information has been secured by sources deemed to be reliable. No representations or warranties expressed or implied are made as to the accuracy, and information subject to verification and no liability for errors or omissions are assumed.

### HIGHLIGHTS

- » 127,051 SF GLA Shopping Center
- » Situated in the center of the shopping district for this pleasant bedroom community of Charleston, SC.
- » The center enjoys great visibility with a great mix of national and regional tenants. Anchors for this center include Belk, Citi-Trends, Hibbett Sporting Goods and Tractor Supply.
- » Junior anchor space is still available
- » 10,000 AADT