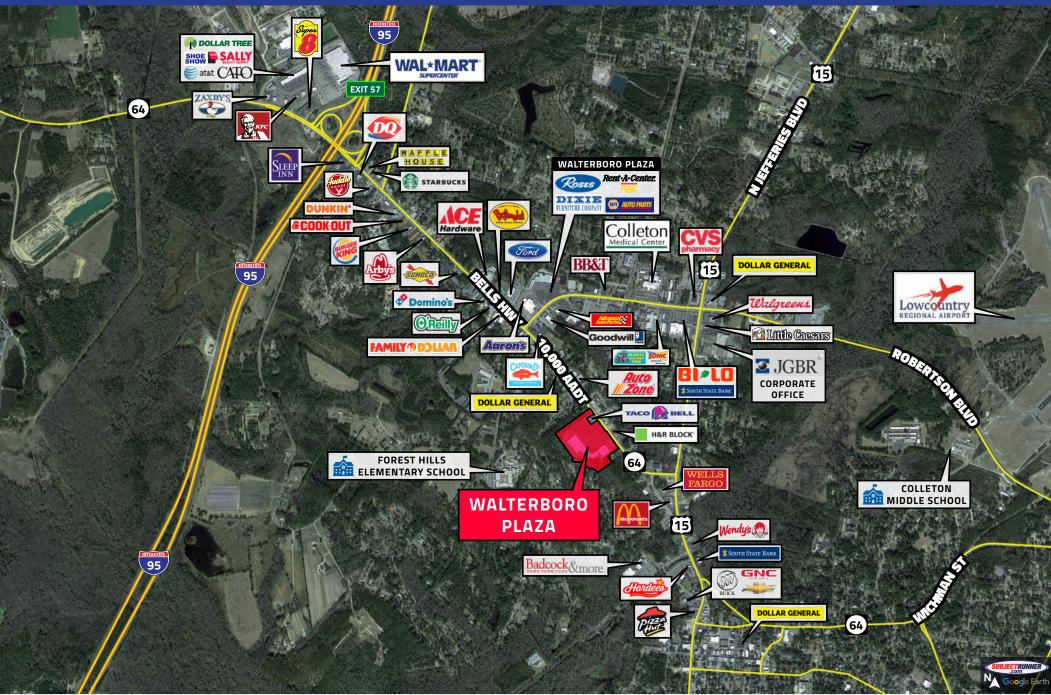

## AERIAL

WALTERBORO PLAZA Walterboro, SC

U.S. Properties Group | 3665 Fishinger Blvd | Hilliard, OH 43026 | Main: (866) 704-3000

The above information has been secured by sources deemed to be reliable. No representations or warranties expressed or implied are made as to the accuracy, and information subject to verification and no liability for errors or omissions are assumed.